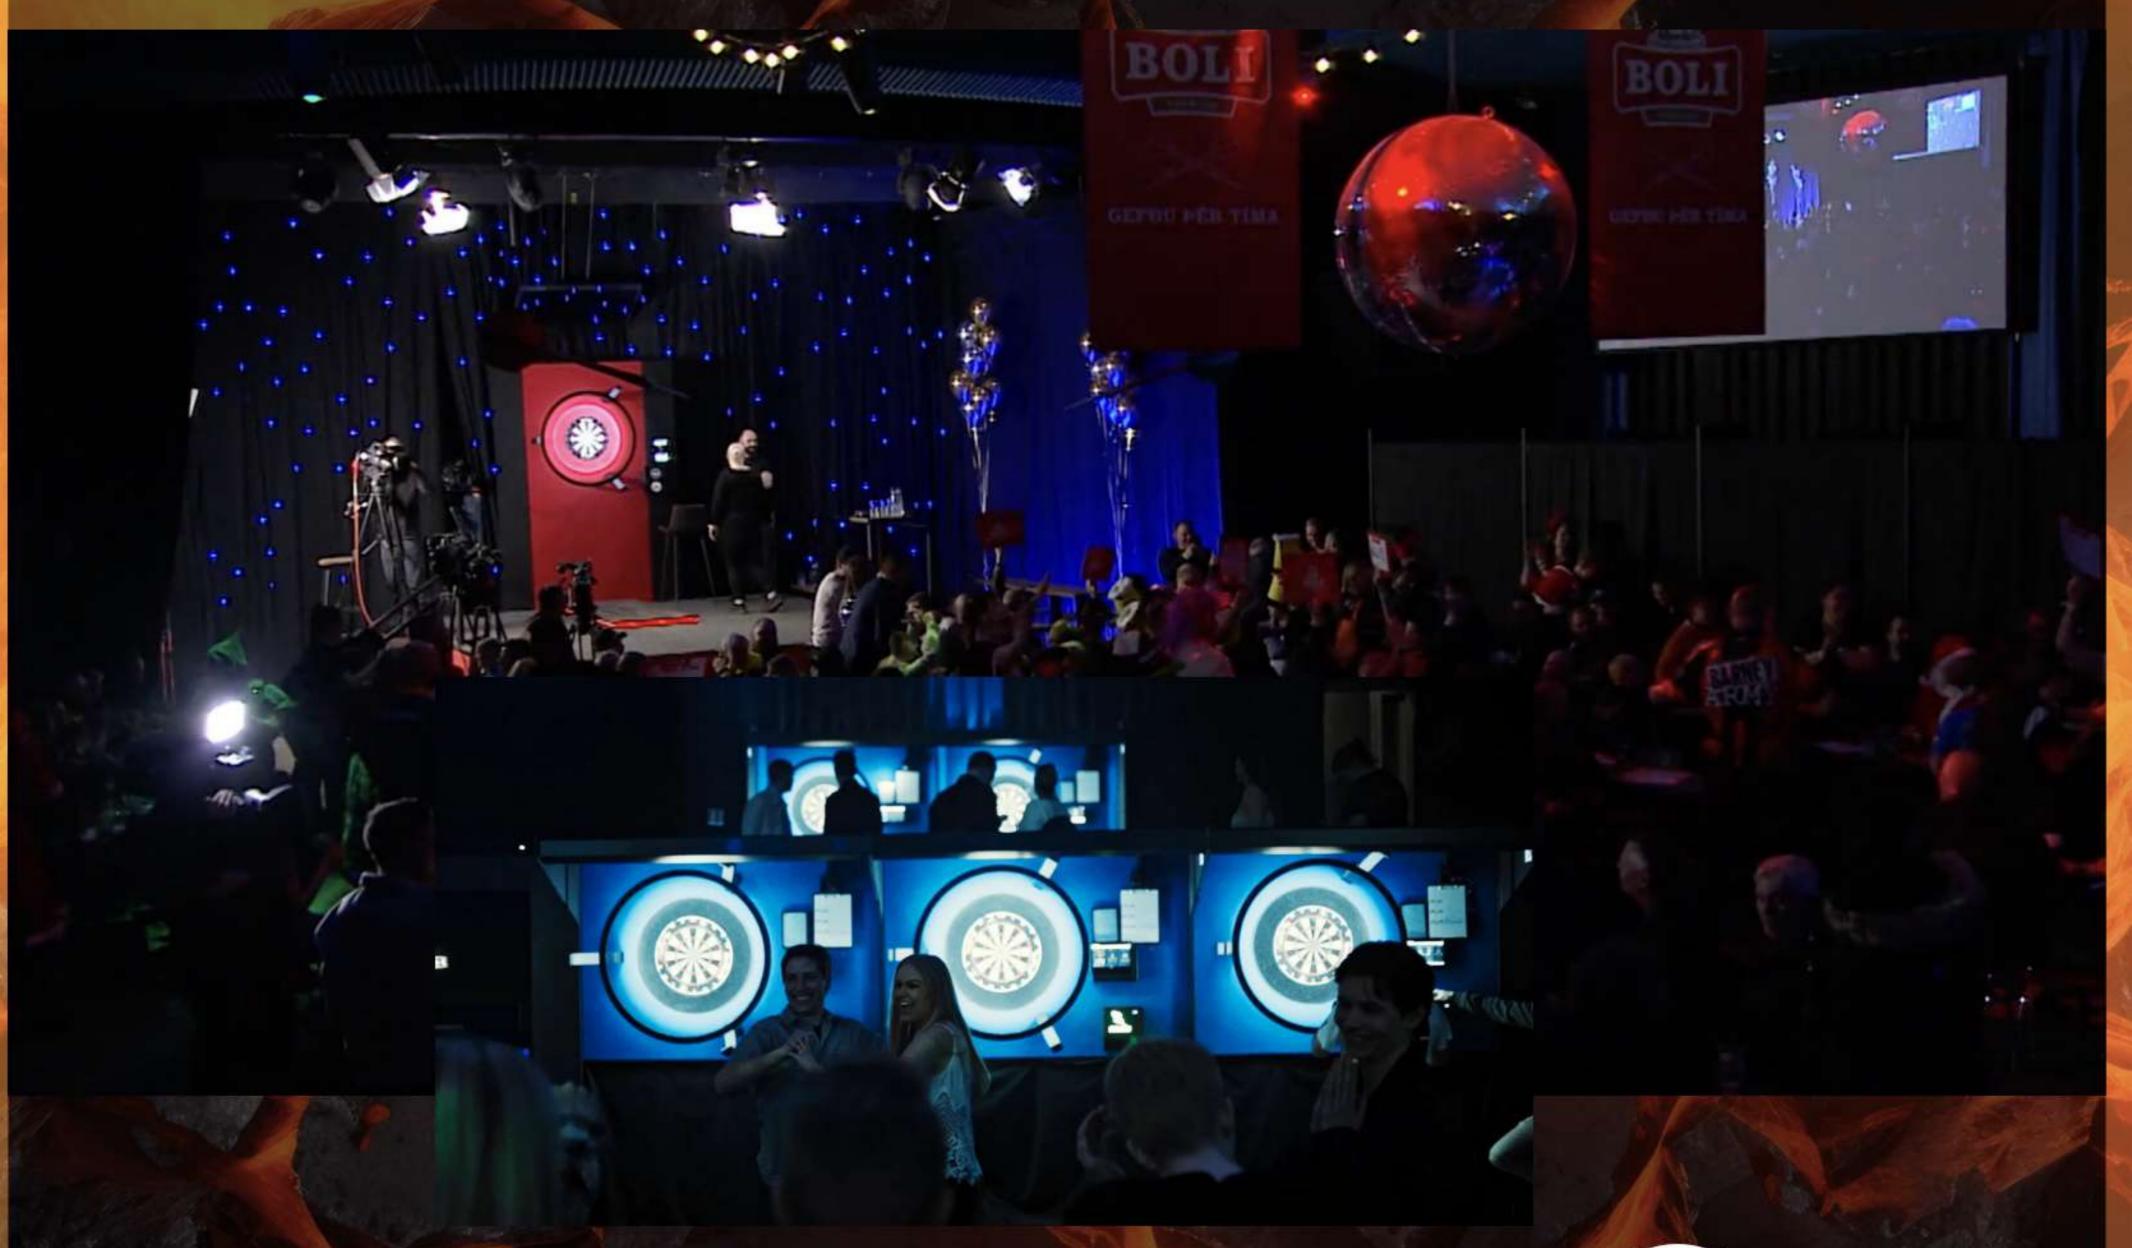

## THE VENUE

### **BULLSEYE, REYKJAVÍK**

Snorrabraut 17, 101 Reykjavík, Iceland www.bullseye.is

Bullseye Reykjavík is an exquisite haven for dart enthusiasts situated in the vibrant heart of downtown Reykjavík, Iceland, with various accomodation close by.

As Iceland's premier dart destination, Bullseye Reykjavík hosts a plethora of premier dart tournaments and events, attracting the very best in the PDC Nordic & Baltic circuit. Whether you're a seasoned player or just starting out, the venue offers a diverse range of tournaments, catering to players of all levels.

The venue's dedicated staff is knowledgeable, attentive, and passionate about the sport of darts, ensuring that every guest is treated to a world-class experience. With its prime location and unmatched atmosphere, Bullseye Reykjavík is the ultimate destination for any dart enthusiast looking for an unforgettable experience.